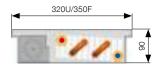

# LINEAR GRILLE SUPPORTS

When using linear grilles, FV trench heater model casings must be raised by 20 mm to enable correct installation of supports for this type of grille. When ordering linear grilles for all types of trench heaters, the actual depth including the 20 mm increase must be entered as the 'depth' value in the order code. Supports are not necessary for steel and stainless steel grilles up to a width of 320 mm - these grilles are self-supporting. All other linear grilles require supports. Example trench heater measurements with linear grilles: FVO 200/70 with roll-up grille = FVO 200/90 with linear grille.

## **KORAFLEX Optimal-V FVO, Energy FVE**

alu = supports + 20 mm\* steel, stainless, Cross = w/o supports

alu = supports +20 mm\* steel, stainless, Cross = w/o supports

alu = supports +20 mm\* steel, stainless, Cross = w/o supports