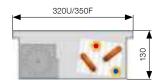

alu = supports +20 mm steel, stainless, Cross = w/o supports

alu = supports + 20 mm<sup>3</sup> steel, stainless, Cross = w/o supports

alu = supports + 20 mm<sup>2</sup> steel, stainless, Cross = w/o supports

steel, stainless, Cross = w/o supports alu = supports, casing not raised

alu = supports +20 mm steel, stainless, Cross = w/o supports

alu = supports +20 mm steel, stainless, Cross = w/o supports

alu = supports +20 mm<sup>3</sup> steel, stainless, Cross = w/o supports