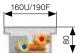

#### **KORAFLEX Model F2V**

steel, stainless, Cross = w/o supports

alu = supports +20 mm steel, stainless, Cross = w/o supports

#### **KORAFLEX Model F4V**

alu = supports +20 mm steel, stainless, Cross = w/o supports