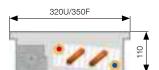

## **KORAFLEX Optimal-V FVO, Energy FVE**

alu = supports + 20 mm\* steel, stainless, Cross = w/o supports

alu = supports +20 mm\* steel, stainless, Cross = w/o supports

alu = supports +20 mm\* steel, stainless, Cross = w/o supports

alu = supports +20 mm steel, stainless, Cross = w/o supports

alu = supports + 20 mm<sup>3</sup> steel, stainless, Cross = w/o supports

alu = supports + 20 mm<sup>2</sup> steel, stainless, Cross = w/o supports